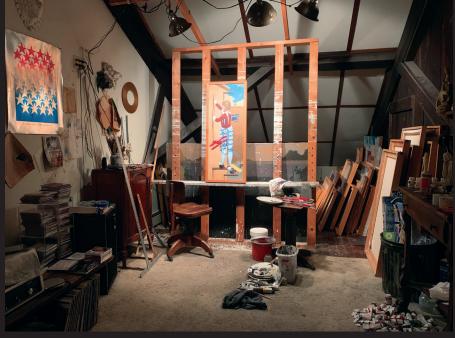

> Cover: The Skywalker Acrylic on Canvas, 27" x 37"

**EDITORS** 

Mari-Pat Beene Jessica Campbell Sandra Hampton