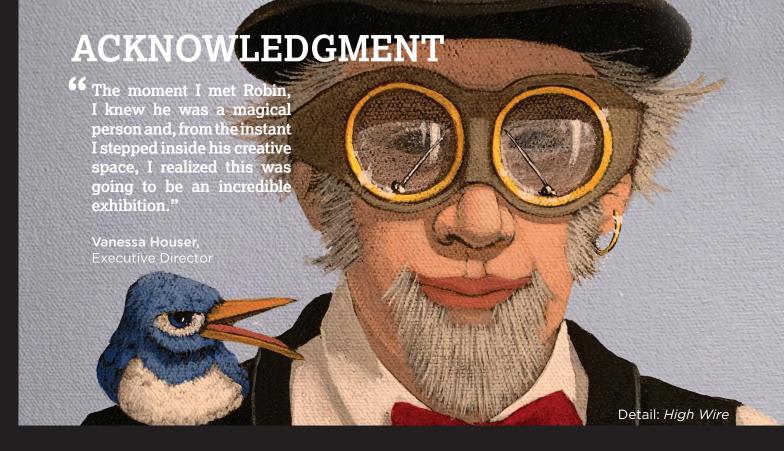

The Guardian Acrylic on Canvas, 24 x 36 in.

The Hanson Cab Acrylic on Canvas, 30 x 50 in.

High Fashion Acrylic on Canvas, 20 x 20 in.

High Wire Acrylic on Canvas, 24 x 48 in.

Homage to Vanessa Imes Acrylic on Canvas, 30 x 36 in.